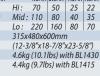

|                         | <u> </u>   |
|-------------------------|------------|
| attery capacity         | 5.0A       |
| ontinuous use (minutes) | Hi: 100    |
|                         | Mid: 160   |
|                         | Lo: 340    |
| imensions               | 315x480x   |
| xWxH)                   | (12-3/8"x  |
| et Weight*              | 4.7kg (10. |
|                         | 4.5kg (9.8 |

| ( Idamon Abar              |       |       |       |       |       |       |  |  |
|----------------------------|-------|-------|-------|-------|-------|-------|--|--|
|                            | 5.0Ah | 4.0Ah | 3.0Ah | 2.0Ah | 1.5Ah | 1.3Ah |  |  |
| :                          | 100   | 75    | 55    | 40    | 30    | 25    |  |  |
| d:                         | 160   | 125   | 90    | 65    | 50    | 40    |  |  |
| :                          | 340   | 255   | 180   | 130   | 100   | 80    |  |  |
| 5x480x600mm                |       |       |       |       |       |       |  |  |
| 2-3/8"x18-7/8"x23-5/8")    |       |       |       |       |       |       |  |  |
| 7ka (10 Albs) with RI 1830 |       |       |       |       |       |       |  |  |