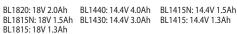

|                         | <u> </u>   |
|-------------------------|------------|
| attery capacity         | 5.0A       |
| ontinuous use (minutes) | Hi: 100    |
|                         | Mid: 160   |
|                         | Lo: 340    |
| imensions               | 315x480x   |
| xWxH)                   | (12-3/8"x  |
| et Weight*              | 4.7kg (10. |
|                         | 4.5kg (9.8 |

| ( Idamon Abar              |       |       |       |       |       |       |  |  |
|----------------------------|-------|-------|-------|-------|-------|-------|--|--|
|                            | 5.0Ah | 4.0Ah | 3.0Ah | 2.0Ah | 1.5Ah | 1.3Ah |  |  |
| :                          | 100   | 75    | 55    | 40    | 30    | 25    |  |  |
| d:                         | 160   | 125   | 90    | 65    | 50    | 40    |  |  |
| :                          | 340   | 255   | 180   | 130   | 100   | 80    |  |  |
| 5x480x600mm                |       |       |       |       |       |       |  |  |
| 2-3/8"x18-7/8"x23-5/8")    |       |       |       |       |       |       |  |  |
| 7ka (10 Albs) with RI 1830 |       |       |       |       |       |       |  |  |