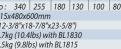

|                         | <u> </u>   |
|-------------------------|------------|
| attery capacity         | 5.0A       |
| ontinuous use (minutes) | Hi: 100    |
|                         | Mid: 160   |
|                         | Lo: 340    |
| imensions               | 315x480x   |
| xWxH)                   | (12-3/8"x  |
| et Weight*              | 4.7kg (10. |
|                         | 4.5kg (9.8 |

| ( Idamon Abar              |       |       |       |       |       |       |  |  |
|----------------------------|-------|-------|-------|-------|-------|-------|--|--|
|                            | 5.0Ah | 4.0Ah | 3.0Ah | 2.0Ah | 1.5Ah | 1.3Ah |  |  |
| :                          | 100   | 75    | 55    | 40    | 30    | 25    |  |  |
| d:                         | 160   | 125   | 90    | 65    | 50    | 40    |  |  |
| :                          | 340   | 255   | 180   | 130   | 100   | 80    |  |  |
| 5x480x600mm                |       |       |       |       |       |       |  |  |
| 2-3/8"x18-7/8"x23-5/8")    |       |       |       |       |       |       |  |  |
| 7ka (10 Albs) with RI 1830 |       |       |       |       |       |       |  |  |