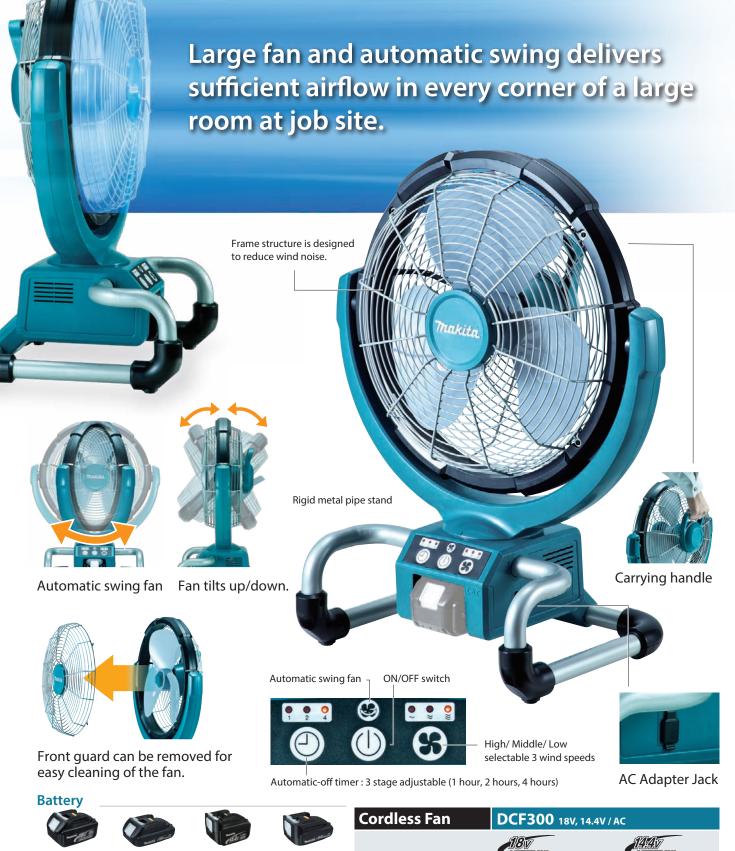

## **Cordless Fan**

# High-performance

330mm (13") Cordless Jobsite Fan

Charging time (3.0Ah)

1 to 2 batteries : 60minutes

DC18SF

Charging time (3.0Ah)

DC18SD

60minutes