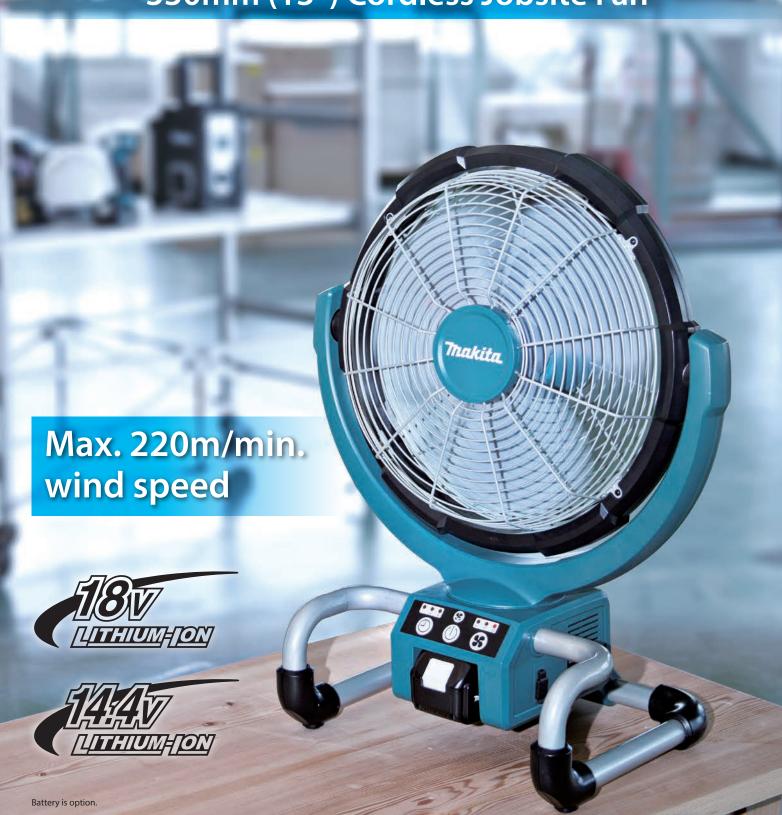

# High-performance

330mm (13") Cordless Jobsite Fan

Charging time (3.0Ah)

1 to 2 batteries : 60minutes

DC18SF

Charging time (3.0Ah)

DC18SD

60minutes