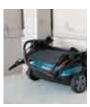

# Compact, lightweight, and highly maneuverable, ideal for home lawn care

#### **Cordless Scarifier**

### **DUV320** 320 mm (12-5/8")

Cutting width ( Brake Working depth Anti-restart function Actual working area on a full battery charge Continuous use No load speed Grass catcher capacity Measured sound power level Noise K factor Vibration level Standard Equipment Grass catcher,