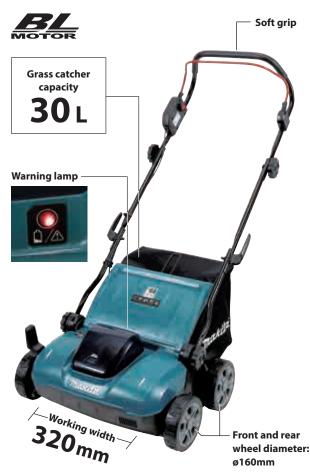

### **DUV320** 320 mm (12-5/8")

Cutting width ( Brake Working depth Anti-restart function Actual working area on a full battery charge Continuous use No load speed Grass catcher capacity Measured sound power level Noise K factor Vibration level Standard Equipment Grass catcher,

Scarifying blade, Hex wrench

Vibration K factor Dimensions (L x W x H) Net weight (Battery) (Attachment)

320 mm (12-5/8")

w/BL1860B, Scarifying blade / Dethatching blade:

w/ BL1860B, Scarifying blade / Dethatching blade: 13 / 13 min. 3,300 min<sup>-1</sup> 30 L (1,056 oz)

Foldable handle Stage: 3 Wheel diameter/ Front- Rear 160 - 160 mm (6-5/16 - 6-5/16") Sound pressure level EN IEC 62841-4-7: 75 dB(A) Guaranteed sound power level EN IEC 62841-4-7: 89 dB(A) EN IEC 62841-4-7: 85 dB(A) EN IEC 62841-4-7: 3 dB(A) EN IEC 62841-4-7: 2.5 m/s² or less