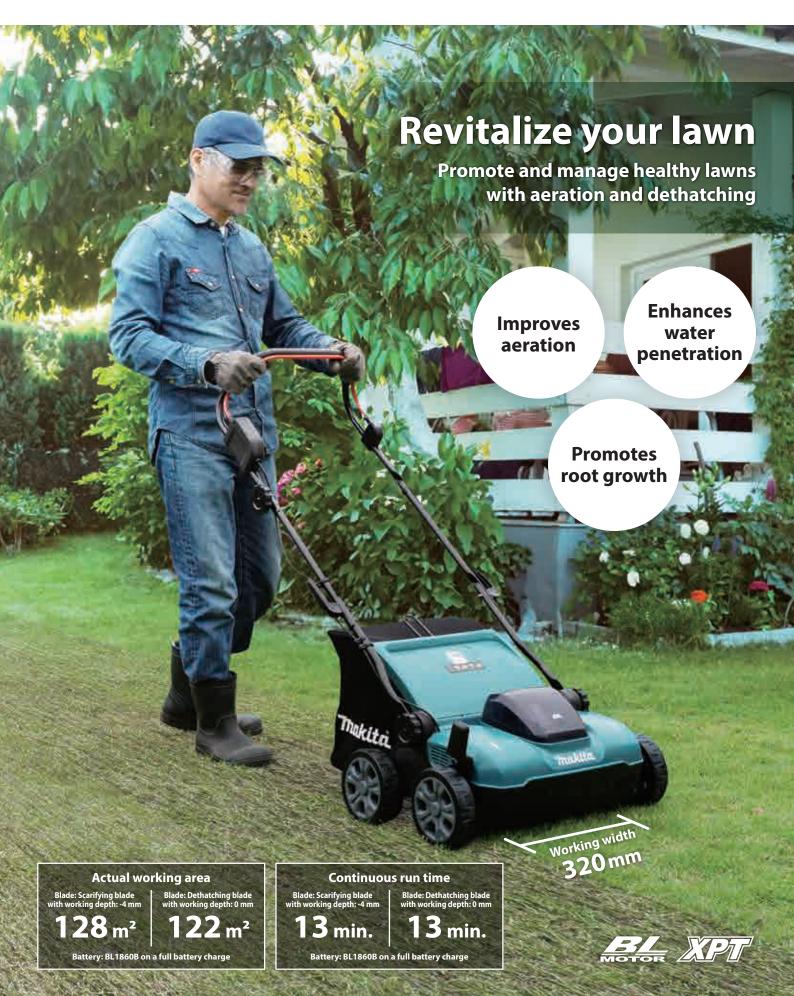

### **DUV320** 320 mm (12-5/8")

Cutting width ( Brake Working depth Anti-restart function Actual working area on a full battery charge Continuous use No load speed Grass catcher capacity Measured sound power level Noise K factor Vibration level Standard Equipment Grass catcher,

Scarifying blade, Hex wrench

Vibration K factor Dimensions (L x W x H) Net weight (Battery) (Attachment)

320 mm (12-5/8")

w/BL1860B, Scarifying blade / Dethatching blade:

w/ BL1860B, Scarifying blade / Dethatching blade: 13 / 13 min. 3,300 min<sup>-1</sup> 30 L (1,056 oz)