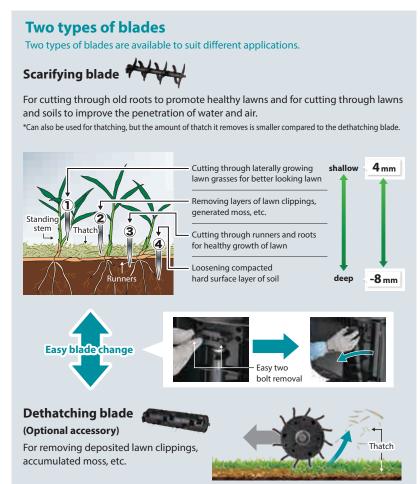

#### Scarifying blade

Part No. YA00001316

#### **Dethatching blade** Part No. YA00001317