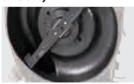

### Large tires

enlarge the ground contact area to sustain higher performance in running over muddy or bumpy yard.