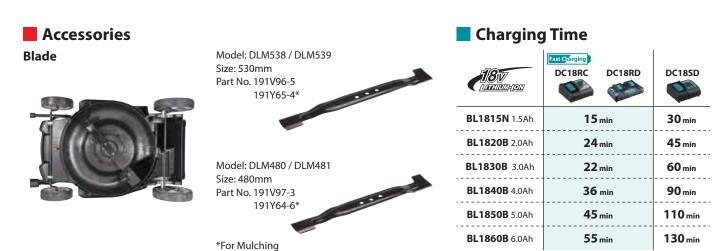

# **Cordless Lawn Mower** DLM538 / DLM539 530 mm (21") DLM480 / DLM481 480 mm (18-7/8")

4 in 1 (Cutting/ Collecting/ Mulching/ Rear discharge)

allows for lightweight design to increase maneuverability in turns, preparation, storage and more.

#### **Cordless Lawn Mower** DLM538 / DLM539 530 mm (21") **DLM480 / DLM481** 480 mm (18-7/8") DLM538 / DLM539 DLM480 / DLM481 ( Brake Cutting Width 534 mm (21") 480 mm (18-7/8") Cutting Height 20 - 100 mm (13/16 - 3-15/16") 20 - 100 mm (13/16 - 3-15/16") No Load Speed (RPM) Propelling Speed Soft Start 3.000 /DLM539: 2.5 - 5.0 km/h w/BL1860B x2, Self-Propelled: DLM480: - / DLM481:23 w/BL1860B x2, Push-Drive: 28 w/BL1860B x2, Self-Propelled: DLM538: - / DLM539: 22 w/BL1860B x2, Push-Drive: 25 Continuous Use (min.) 84 dB(A) 94 dB (A) Sound Pressure Level 84 dB(A) Sound Power Level 92 dB (A) Vibration Level 2.5 m/s<sup>2</sup> or less 2.5 m/s<sup>2</sup> or less During Operation: 1,810 - 1,870 x 580 x 920 - 1,040 mm (71-1/4 - 73-5/8 x 22-7/8 x 36-1/4 - 41") When Stored (w/o Grass Box): 610 x 580 x 925 mm During Operation: 1,690 - 1,740 x 530 x 930 - 1,060 mm Dimensions (L x W x H) (66-1/2 - 68-1/2 x 20-7/8 x 36-5/8 - 41-3/4" When Stored (w/o Grass Box): 580 x 530 x 870 mm (24 x 22-3/4 x 36-3/8") DLM538: 25.5 - 28.0 kg (56.2 - 61.7 lbs.) DLM539: 27.9 - 30.4 kg (61.5 - 67.0 lbs.) (22-7/8 x 20-7/8 x 34-1/4") DLM480: 24.5 - 26.8 kg (54.0 - 59.1 lbs.) DLM481: 27.1 - 29.3 kg (59.7 - 64.6 lbs.) Net weight Standard Equipment: Blade, Mulching Plug, Wrench, Rod, Battery, Charger