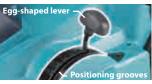

### Easier cutting height adjustment

Easy-to-grip egg-shaped lever.Positioning grooves for the leve

 Positioning grooves for the lever can be visually confirmed.

Cutting width
DLM538 / DLM539

530mm

DLM480 / DLM481