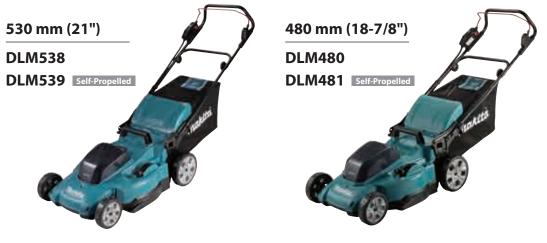

# **Cordless Lawn Mower** DLM538 / DLM539 530 mm (21") DLM480 / DLM481 480 mm (18-7/8")

4 in 1 (Cutting/ Collecting/ Mulching/ Rear discharge)

allows for lightweight design to increase maneuverability in turns, preparation, storage and more.

#### **Cordless Lawn Mower** DLM538 / DLM539 530 mm (21") **DLM480 / DLM481** 480 mm (18-7/8") DLM538 / DLM539 DLM480 / DLM481 ( Brake Cutting Width 534 mm (21") 480 mm (18-7/8") Cutting Height 20 - 100 mm (13/16 - 3-15/16") 20 - 100 mm (13/16 - 3-15/16") No Load Speed (RPM) Propelling Speed Soft Start 3.000 /DLM539: 2.5 - 5.0 km/h w/BL1860B x2, Self-Propelled: DLM480: - / DLM481:23 w/BL1860B x2, Push-Drive: 28 w/BL1860B x2, Self-Propelled: DLM538: - / DLM539: 22 w/BL1860B x2, Push-Drive: 25 Continuous Use (min.) 84 dB(A) 94 dB (A) Sound Pressure Level 84 dB(A) Sound Power Level 92 dB (A) Vibration Level 2.5 m/s<sup>2</sup> or less 2.5 m/s<sup>2</sup> or less During Operation: 1,810 - 1,870 x 580 x 920 - 1,040 mm (71-1/4 - 73-5/8 x 22-7/8 x 36-1/4 - 41") When Stored (w/o Grass Box): 610 x 580 x 925 mm During Operation: 1,690 - 1,740 x 530 x 930 - 1,060 mm Dimensions (L x W x H) (66-1/2 - 68-1/2 x 20-7/8 x 36-5/8 - 41-3/4" When Stored (w/o Grass Box): 580 x 530 x 870 mm (24 x 22-3/4 x 36-3/8") DLM538: 25.5 - 28.0 kg (56.2 - 61.7 lbs.) DLM539: 27.9 - 30.4 kg (61.5 - 67.0 lbs.) (22-7/8 x 20-7/8 x 34-1/4") DLM480: 24.5 - 26.8 kg (54.0 - 59.1 lbs.) DLM481: 27.1 - 29.3 kg (59.7 - 64.6 lbs.) Net weight Standard Equipment: Blade, Mulching Plug, Wrench, Rod, Battery, Charger