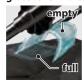

## Improved grass collection efficiency

photo: DLM539

achieved by re-designing the inside of the deck to a streamlined shape