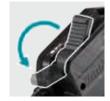

### Easier cutting height adjustment

Easy-to-grip egg-shaped lever.Positioning grooves for the leve

 Positioning grooves for the lever can be visually confirmed.

Cutting width
DLM538 / DLM539

530mm

DLM480 / DLM481