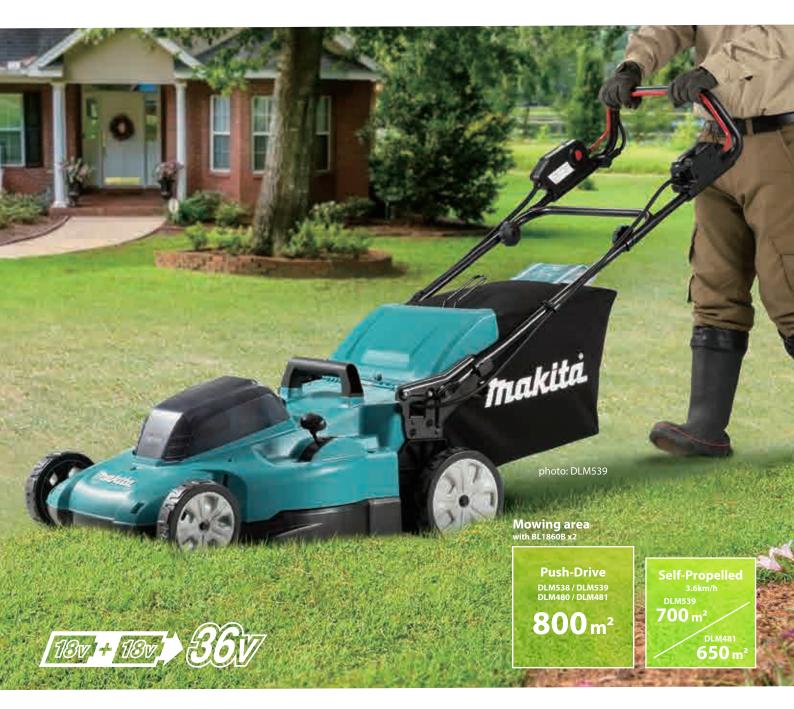

# **Cordless Lawn Mower** DLM538 / DLM539 530 mm (21") DLM480 / DLM481 480 mm (18-7/8")

4 in 1 (Cutting/ Collecting/ Mulching/ Rear discharge)

allows for lightweight design to increase maneuverability in turns, preparation, storage and more.

## Improved grass collection efficiency

photo: DLM539

achieved by re-designing the inside of the deck to a streamlined shape