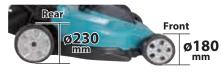

### Large tires

enlarge the ground contact area to sustain higher performance in running over muddy or bumpy yard.