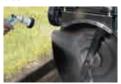

### Water-resistant cutting deck

The inside is washable; however, self-propelled unit should be kept dry.