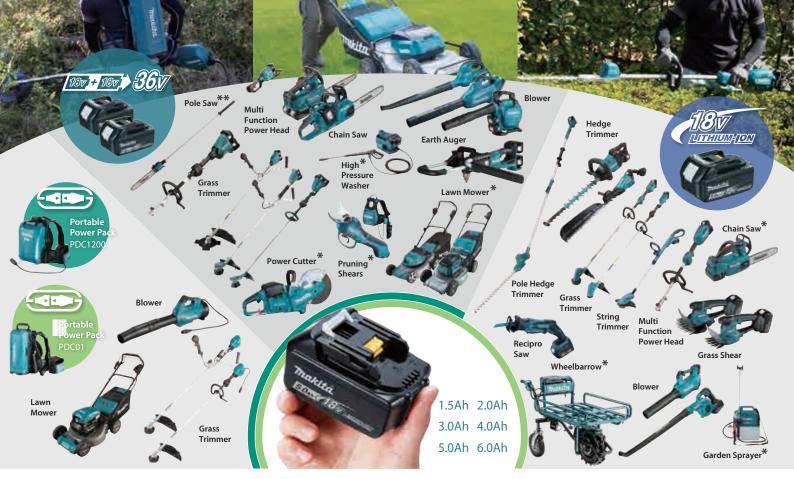

- \* These models are not compatible with Portable Power Pack (PDC1200, PDC01) / Only rear handle type chainsaws are compatible
- \*\* Not compatible with Portable Power Pack (PDC1200)